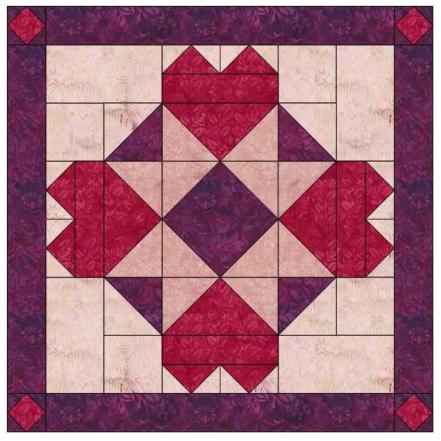

## Magnificent Mini – Hearts Abound

## 18" Finished block

- 1 6" finished square/squared
- Center cut 1 5" square, trim using Square/Squared tool.
- Side Triangles cut 2 4" squares, cut once diagonally
- 4 6" finished Flying Geese
- Large square cut 1 7 ½" square
- Small Squares cut 4 4" squares
- $8 1 \frac{1}{2}$  x 3" finished flying geese
- Large Square cut 2 4 ½" squares
- Small Squares cut 8 − 2 ½" squares
- 4 3" finished Half Square Triangles
- Cut 2 4" squares background
- Cut 2 4" squares purple
- 4 rectangles 2" x 6 1/2" red
- 4 rectangles 3 1/2" x 6 1/2" background
- 4 3 ½" squares background

## 2" finished borders

Cut 2 WOF Strips 2 ½", sub-cut to fit (purple)

## 4 – 2" finished Square/Squared cornerstones

Cut 4 (Red) 2" squares, trim with Square/Squared tool Side triangles - Cut 8 – (purple) 2 ¼" squares, cut once diagonally

By Jackie O'Brien – Studio 180 Design Certified Instructor – Island Batik Ambassador – sewjackie@live.com