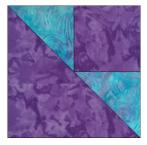

### **Unit Summary**

Make 8 - 6" blocks consisting of 4 - 3" finished Corner beams (32)

Make 24 – 6"
Finished Shaded
Four Patch Units

Make 12 – 6" Finished Shaded Four Patch Units

Make 16 – 6"Trimed Lemoyne Quarters (using strip sizes from 12" finished)

# Fabric Requirements:

| Fabric           | Yardage       | Unit                                   | Cutting                                                |
|------------------|---------------|----------------------------------------|--------------------------------------------------------|
| Dark<br>(purple  | 2 Yards       | Shaded 4 Patch<br>Rectangles           | Cut 4 – 7" WOF Strips. Sub-cut 18 – 7" x 8" rectangles |
|                  |               | Corner Beam<br>Center Triangles        | Cut 4 – 4" WOF strips, sub-cut 32 - 4" squares         |
|                  |               | Shaded 4 Patch<br>Narrow Strip         | Cut 2 – 3 ¾" WOF Strips                                |
|                  |               | Inner Border                           | Cut 6 – 2 ½" WOF strips                                |
| Medium<br>(Blue) | 3.25<br>Yards | Shaded 4 Patch<br>Wide Strip           | Cut 5 – 4 ¾" WOF Strips                                |
|                  |               | Lemoyne Star<br>Qtrs & center<br>Block | Cut 6 – 4 ¾" WOF strips                                |
|                  |               | Corner Beam<br>Side Triangles          | Cut 3 – 4" WOF strips                                  |
|                  |               | Outer Border                           | Cut 6 – 4 ½" WOF strips                                |
|                  |               | Binding                                | Cut 7 – 2 ¼" WOF Strips                                |
| Light<br>(Green) | 1 yard        | Shaded 4 Patch<br>Narrow Strip         | Cut 3 - 3 ¾" WOF strips                                |
|                  |               | Lemoyne Star<br>Point Strips           | Cut 6 – 3 ¼" WOF Strips                                |