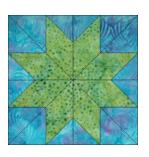

## Shooting Stars - 60" x 60"



#### **Studio 180 Design Supply List:**

Rapid Fire Lemoyne Star Tucker Trimmer I & III Corner Beam Shaded Four Patch Technique Sheet

#### **Basic Supplies:**

Cutting mat,
rotary cutter with a new blade,
sewing machine in good working order,
scissors,
6x24" & 6"x12" ruler
thread, pins, pen
Invisi-Grip recommended

Studio 180

### **Unit Summary**



Make 8 - 6" blocks consisting of 4 - 3" finished Corner beams (32)



Make 24 – 6"
Finished Shaded
Four Patch Units



Make 12 – 6" Finished Shaded Four Patch Units



Make 16 – 6"Trimed Lemoyne Quarters (using strip sizes from 12" finished)



Make 1 – 12" finished Lemoyne Star

# Fabric Requirements:

| Fabric           | Yardage       | Unit                                   | Cutting                                                |
|------------------|---------------|----------------------------------------|--------------------------------------------------------|
| Dark<br>(purple  | 2 Yards       | Shaded 4 Patch<br>Rectangles           | Cut 4 – 7" WOF Strips. Sub-cut 18 – 7" x 8" rectangles |
|                  |               | Corner Beam<br>Center Triangles        | Cut 4 – 4" WOF strips, sub-cut 32 - 4" squares         |
|                  |               | Shaded 4 Patch<br>Narrow Strip         | Cut 2 – 3 ¾" WOF Strips                                |
|                  |               | Inner Border