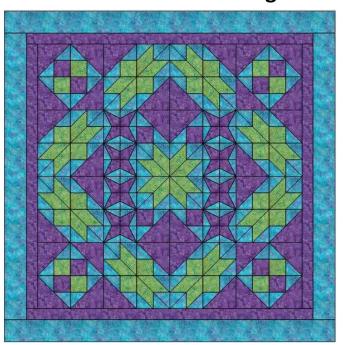

## Shooting Stars - 60" x 60"

### **Unit Summary**

Make 8 - 6" blocks consisting of 4 - 3" finished Corner beams (32)

Make 24 – 6"
Finished Shaded
Four Patch Units

Make 12 – 6" Finished Shaded Four Patch Units

Make 16 – 6"Trimed Lemoyne Quarters (using strip sizes from 12" finished)

Make 1 – 12" finished Lemoyne Star

# Fabric Requirements:

| Fabric           | Yardage       | Unit                                   | Cutting                                                |
|------------------|---------------|----------------------------------------|--------------------------------------------------------|
| Dark<br>(purple  | 2 Yards       | Shaded 4 Patch<br>Rectangles           | Cut 4 – 7" WOF Strips. Sub-cut 18 – 7" x 8" rectangles |
|                  |               | Corner Beam<br>Center Triangles        | Cut 4 – 4" WOF strips, sub-cut 32 - 4" squares         |
|                  |               | Shaded 4 Patch<br>Narrow Strip         | Cut 2 – 3 ¾" WOF Strips                                |
|                  |               | Inner Border                           | Cut 6 – 2 ½" WOF strips                                |
| Medium<br>(Blue) | 3.25<br>Yards | Shaded 4 Patch<br>Wide Strip           | Cut 5 – 4 ¾" WOF Strips                                |
|                  |               | Lemoyne Star<br>Qtrs & center<br>Block | Cut 6 – 4 ¾" WOF strips                                |
|                  |               | Corner Beam<br>Side Triangles          | Cut 3 – 4" WOF strips                                  |
|                  |               | Outer Border                           | Cut 6 – 4 ½" WOF strips                                |
|                  |               | Binding                                | Cut 7 – 2 ¼" WOF Strips                                |
| Light<br>(Green) | 1 yard        | Shaded 4 Patch<br>Narrow Strip         | Cut 3 - 3 ¾" WOF strips                                |
|                  |               | Lemoyne Star<br>Point Strips           | Cut 6 – 3 ¼" WOF Strips                                |