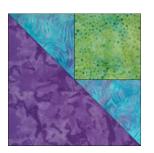

### **Unit Summary**

Make 8 - 6" blocks consisting of 4 - 3" finished Corner beams (32)

Make 24 – 6"
Finished Shaded
Four Patch Units

Make 12 – 6" Finished Shaded Four Patch Units

Make 16 – 6"Trimed Lemoyne Quarters (using strip sizes from 12" finished)

# Fabric Requirements:

| Fabric           | Yardage       | Unit                                   | Cutting                                                |
|------------------|---------------|----------------------------------------|--------------------------------------------------------|
| Dark<br>(purple  | 2 Yards       | Shaded 4 Patch<br>Rectangles           | Cut 4 – 7" WOF Strips. Sub-cut 18 – 7" x 8" rectangles |
|                  |               | Corner Beam<br>Center Triangles        | Cut 4 – 4" WOF strips, sub-cut 32 - 4" squares         |
|                  |               | Shaded 4 Patch<br>Narrow Strip         | Cut 2 – 3 ¾" WOF Strips                                |
|                  |               | Inner Border                           | Cut 6 – 2 ½" WOF strips                                |
| Medium<br>(Blue) | 3.25<br>Yards | Shaded 4 Patch<br>Wide Strip           | Cut 5 – 4 ¾" WOF Strips                                |
|                  |               | Lemoyne Star<br>Qtrs & center<br>Block | Cut 6 – 4 ¾" WOF strips                                |
|                  |               | Corner Beam<br>Side Triangles          | Cut 3 – 4" WOF strips                                  |
|                  |               | Outer Border                           | Cut 6 – 4 ½" WOF strips                                |
|                  |               | Binding                                | Cut 7 – 2 ¼" WOF Strips                                |
| Light<br>(Green) | 1 yard        | Shaded 4 Patch<br>Narrow Strip         | Cut 3 - 3 ¾" WOF strips                                |
|                  |               | Lemoyne Star<br>Point Strips           | Cut 6 – 3 ¼" WOF Strips                                |