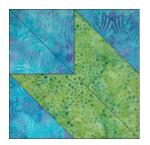

### **Unit Summary**

Make 8 - 6" blocks consisting of 4 - 3" finished Corner beams (32)

Make 24 – 6"
Finished Shaded
Four Patch Units

Make 12 – 6" Finished Shaded Four Patch Units

Make 16 – 6"Trimed Lemoyne Quarters (using strip sizes from 12" finished)