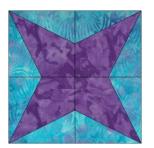

### **Unit Summary**

Make 8 - 6" blocks consisting of 4 - 3" finished Corner beams (32)

Make 24 – 6"
Finished Shaded
Four Patch Units

Make 12 – 6" Finished Shaded Four Patch Units

Make 16 – 6"Trimed Lemoyne Quarters (using strip sizes from 12" finished)

Make 1 – 12" finished Lemoyne Star