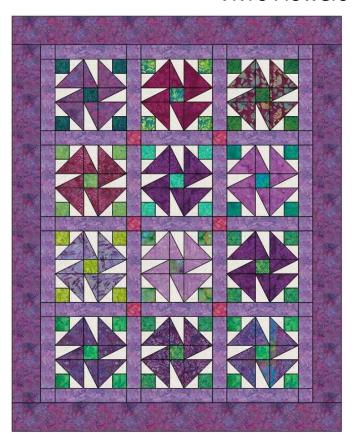

## Vivi's Flowers – 46" x 58"

Studio 180

Make 12 – 10" Blocks

Make 48 – 4" finished Shaded Four Patch Units

Make 48 – 2" x 4" finished Split Rects Type 1 Units

| Fabric                                        | Yardage             | Unit                           | Cutting                                                                                                             |
|-----------------------------------------------|---------------------|--------------------------------|---------------------------------------------------------------------------------------------------------------------|
| 12 Purple Fat<br>Quarters <b>or</b><br>Scraps | OR<br>1¼ Yard       | Shaded 4 Patch<br>Rectangles   | From each purple fat Quarter Cut 1 – 5" x 22" Strip. Sub-cut 2 – 5" x 6" rectangles                                 |
|                                               |                     | Split Rects<br>Triangles       | From leftover strip above cut 4 – 4" Split Rects Unit Type 1 (strips are right side up on cutting mat)              |
| 12 Green Fat<br>Quarters <b>or</b><br>Scraps  | <b>OR</b><br>¾ Yard | Shaded 4 Patch<br>Narrow Strip | From each green fat Quarter cut 1 – 2 ¾" x 22" Strip. Sub cut to 1 - 2 ¾" x 14"                                     |
|                                               |                     | Block Center & cornerstones    | From leftover strip above cut 2 – 2 ½" squares                                                                      |
| Background                                    | 1 Yard              | Shaded 4 Patch<br>Wide Strip   | Cut 4 – 3 ¾" WOF Strips. Sub Cut into 12 – 3 ¾" x 14" strips                                                        |
|                                               |                     | Split Rects<br>Triangles       | Cut 4 – 5" WOF strips. Sub cut into 48 Split Rects Unit Type 1 (strips are right side up on cutting mat)            |
| Inner Border &<br>Sashing                     | 1 Yard              |                                | Sashing: Cut 5 - 2 ½" WOF Strips. Sub cut 17 – 2 ½" x 10 ½" rectangles. Inner Border: measure & cut 2 ½" WOF strips |
| Outer Border &<br>Binding                     | 1 ¼ Yard            |                                | Outer Border: Cut 5 - 4 ½" WOF strips<br>Binding: Cut 6 - 2 ½" WOF Strips                                           |