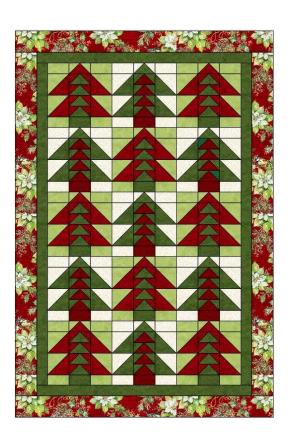

### Deck the Halls Christmas Tree Quilt - 50" x 74"

## Studio 180 esign

This is a fun and easy quilt to add to your holiday home decorations. The size is perfect for cuddling up on the couch or recliner. You can make this quilt with these fabric requirements and your Tucker Trimmer & Wing Clipper tool instructions.