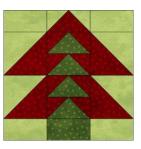

#### **Basic Supplies:**

Cutting mat, rotary cutter with a new blade, sewing machine in good working order, scissors, 6x24" & 6"x12" ruler thread, pins, pen Invisi-Grip recommended

Make 8 – 12" Finished Blocks

#### **Unit Summary - Each Block contains:**

5 – 2" x 4" finished flying geese units

4 - 4" finished Half Square Triangles (HST)

5 - 2 ½" x 4 ½" rectangles for block corners & Tree Trunk

Make 32 HST

Make 28 HST

Make 32 Flying Geese

Make 28 Flying Geese

Make 8 Flying Geese

Make 7 Flying Geese