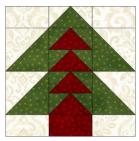

Make 7 – 12"
Finished Blocks

#### **Unit Summary - Each Block contains:**

5 – 2" x 4" finished flying geese units

4 - 4" finished Half Square Triangles (HST)

5 - 2 ½" x 4 ½" rectangles for block corners & Tree Trunk

Make 32 HST

Make 28 HST

Make 32 Flying Geese

Make 28 Flying Geese

Make 8 Flying Geese

Make 7 Flying Geese